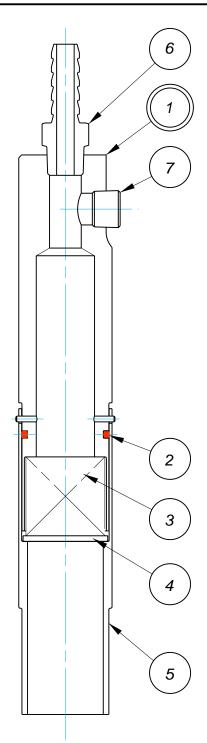

| REV. | DESCRIPTION  | DATE<br>BY      |
|------|--------------|-----------------|
| _    | FIRSTRELEASE | 12/10/07<br>JJR |

| ITEM | PART NO.        | REV | DESCRIPTION                           | QTY | иом |
|------|-----------------|-----|---------------------------------------|-----|-----|
| 1    | 3026-GC-0605    | 1   | BARREL ASS'Y, LONG (MODIFIED)         | 1   | EA. |
| 2    | 0016-2A-5061    | ı   | O-RING, SILICONE, SIZE -018           | 1   | EA. |
| 3    | 0012-2A-0037    | -   | COMPRESSION SPRING, S.S.,1"LG.        | 1   | EA. |
| 4    | 3026-GC-0607-40 | 1   | FILTER, 316LS.S. x 40 MICRON          | 1   | EA. |
| 5    | 3026-GC-0110    | Α   | TIP, 15,0 CC.                         | 1   | EA. |
| 6    | 2007-2A-0019    | 1   | HOSEBARBFITTING, 1/4" X 1/8N.P.T.     | 1   | EA. |
| 7    | 2007-2A-0185    | 1   | PIPEPLUG, !/8 N.P.T., SOCK. HD., S.S. | 1   | EA. |

## KINEMATICS & CONTROLS CORPORATION

| TOLERANCES<br>(EXCEPT<br>AS NOTED) | FILLING GUN 15.0 cc.<br>(w/316 WOVEN S.S. FILTER) |           |             |                         |                          | JOB NO.<br>3026 |
|------------------------------------|---------------------------------------------------|-----------|-------------|-------------------------|--------------------------|-----------------|
| .XXX±.005<br>.XX±.010              | MAT'L                                             | SEE TABLE |             |                         | FINAL ASS'Y<br>3026-0603 |                 |
| FRACT.±.015<br>ANG.±1/2°           | FINISH N/A REQ'D N/A                              |           |             | NEXT ASS'Y<br>3026-0603 |                          |                 |
| DWN JJR                            | DATE<br>12/10/07                                  | SCALE     | DWG. NO.    |                         |                          | REV.            |
|                                    | DATE _                                            | NONE      | 3026-GC-060 |                         |                          | _               |