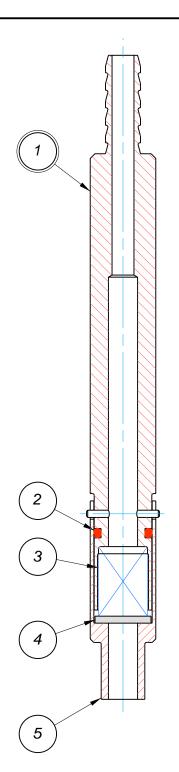

| REV. | DESCRIPTION | DATE<br>BY |
|------|-------------|------------|
| REV. | DESCRIPTION | BV         |

| ITEM | PART NO.        | REV | DESCRIPTION                        | QTY | иом |
|------|-----------------|-----|------------------------------------|-----|-----|
| 1    | 3026-GC-0505    | Α   | BARREL ASS'Y                       | 1   | EA. |
| 2    | 0016-2A-5013    |     | O-RING, SILICONE_011 SIZE          | 1   | EA. |
| 3    | 0012-2A-0033    | 1   | COMPRESSION SPRING, S.S., 3/4" LG. | 1   | EA. |
| 4    | 3026-GC-0507-40 | ı   | FILTER, 316LS.S. x 40 MICRON       | 1   | EA. |
| 5    | 3026-GC-0011    | Α   | TIP, 0.50 CC.                      | 1   | EA. |