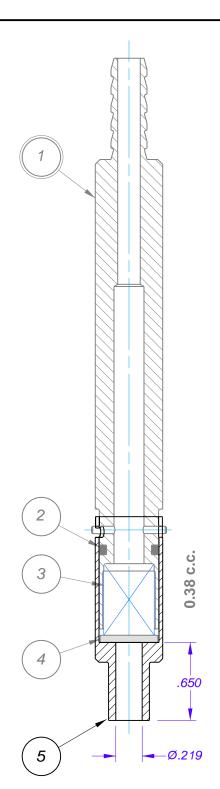

| REV. | DESCRIPTION | DATE<br>BY |
|------|-------------|------------|
|      |             |            |

| 5    | 3026-GC-0031    | Α   | TIP, 0.38 cc.                      | 1   | EA. |
|------|-----------------|-----|------------------------------------|-----|-----|
| 4    | 3026-GC-0507-40 | -   | FILTER, 316LS.S. x 40 MICRON       | 1   | EA. |
| 3    | 0012-2A-0033    | -   | COMPRESSION SPRING, S.S., 3/4" LG. | 1   | EA. |
| 2    | 0016-2A-5013    | -   | O-RING, SILICONE_011 SIZE          | 1   | EA. |
| 1    | 3026-GC-0505    | Α   | BARREL ASS'Y                       | 1   | EA. |
| ITEM | PART NO.        | REV | DESCRIPTION                        | QTY | иом |

## KINEMATICS & CONTROLS CORPORATION TOLERANCES TITLE

DATE

APP'D

| TOLERANCES<br>(EXCEPT<br>AS NOTED) | TITLE        | OUTLINE DWG.,TIP, 0.38 cc. |          |                     |                  | ЈОВ NO.<br><b>3026</b> |  |
|------------------------------------|--------------|----------------------------|----------|---------------------|------------------|------------------------|--|
| .XXX±.005<br>.XX±.010              | MAT'L        | 316 S.S.                   |          |                     | FINAL ASS'Y  N/A |                        |  |
| FRACT.±.015<br>ANG.±1/2°           | FINISH       | PASSIVATE                  |          | REQ'D<br><b>N/A</b> | NEXT ASS'Y  N/A  |                        |  |
| DWN LIR                            | DATE 2/16/19 | SCALE                      | DWG. NO. |                     |                  | REV.                   |  |

NONE

3026-GC-0031

This drawing, including all information contained hereon, is the exclusive proprietary property of Kinematics & Controls Corporation. It is disclosed with the understanding it will be retained in confidence, and will neither be duplicated or copied in whole or in part, nor used for any purpose other than that for which disclosed. This drawing is to be returned upon request.