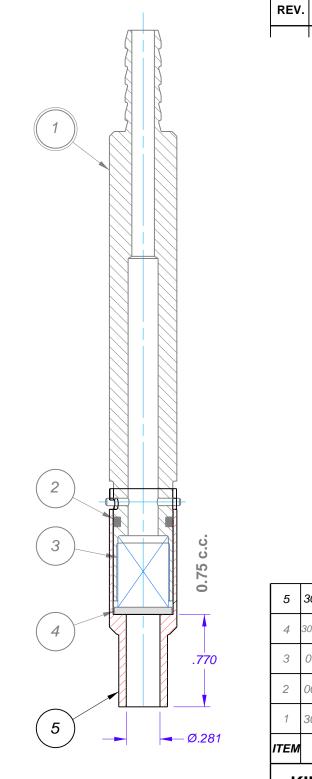

| REV. | DESCRIPTION |  |  |  |  |
|------|-------------|--|--|--|--|
|      |             |  |  |  |  |
|      |             |  |  |  |  |
|      |             |  |  |  |  |

| 5              | 3026-GC-0024    | Α   | TIP, 0.75 cc.                      | 1   | EA. |
|----------------|-----------------|-----|------------------------------------|-----|-----|
| 4              | 3026-GC-0507-40 | -   | FILTER, 316LS.S. x 40 MICRON       | 1   | EA. |
| 3 0012-2A-0033 |                 |     | COMPRESSION SPRING, S.S., 3/4" LG. | 1   | EA. |
| 2              | 0016-2A-5013    | -   | O-RING, SILICONE_011 SIZE          | 1   | EA. |
| 1              | 3026-GC-0505    | Α   | BARREL ASS'Y                       | 1   | EA. |
| ITEM           | PART NO.        | REV | DESCRIPTION                        | QTY | иом |

## **KINEMATICS & CONTROLS CORPORATION**

| TOLERANCES<br>(EXCEPT<br>AS NOTED) |     | TITLE  | OUTLINE DWG.,TIP, 0.75 cc. |          |                 |                  | JOB NO.<br>3026 |
|------------------------------------|-----|--------|----------------------------|----------|-----------------|------------------|-----------------|
| .XXX±.005<br>.XX±.010              |     | MAT'L  | 316 S.S.                   |          |                 | FINAL ASS'Y  N/A |                 |
| FRACT.±.015<br>ANG.±1/2°           | F   | FINISH | PASSIVATE REQ'D N/A        |          | NEXT ASS'Y  N/A |                  |                 |
| DWN                                | ראם | ГС     | SCALE                      | DIVIC NO |                 |                  | DEV             |

DWN JJR DATE 2/16/18 SCALE DWG. NO. REV. NONE 3026-GC-0024 -