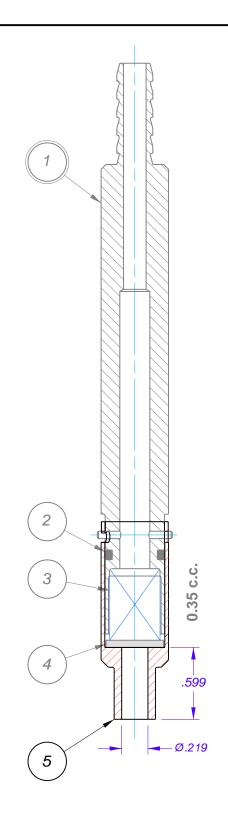

| REV. | DESCRIPTION | DATE<br>BY |
|------|-------------|------------|
|      |             |            |

| 5    | 3026-GC-0021    | Α   | TIP, 0.35 cc.                      | 1   | EA. |
|------|-----------------|-----|------------------------------------|-----|-----|
| 4    | 3026-GC-0507-40 | 1   | FILTER, 316LS.S. x 40 MICRON       | 1   | EA. |
| 3    | 0012-2A-0033    | 1   | COMPRESSION SPRING, S.S., 3/4" LG. | 1   | EA. |
| 2    | 0016-2A-5013    | 1   | O-RING, SILICONE_011 SIZE          | 1   | EA. |
| 1    | 3026-GC-0505    | Α   | BARREL ASS'Y                       | 1   | EA. |
| ITEM | PART NO.        | REV | DESCRIPTION                        | QTY | иом |

## **KINEMATICS & CONTROLS CORPORATION**

| TOLERANCES<br>(EXCEPT<br>AS NOTED) |              | OUTLINE DWG.,TIP, 0.35 cc. |          |                     |                  | JOB NO.<br>3026 |  |  |  |  |  |
|------------------------------------|--------------|----------------------------|----------|---------------------|------------------|-----------------|--|--|--|--|--|
| .XXX±.005<br>.XX±.010              | MAT'L        | 316 S.S.                   |          |                     | FINAL ASS'Y  N/A |                 |  |  |  |  |  |
| FRACT.±.015<br>ANG.±1/2°           | FINISH       | PASSIVA                    | ATE      | req'd<br><i>N/A</i> | NEXT ASS'Y  N/A  |                 |  |  |  |  |  |
| <sup>DWN</sup> JJR                 | DATE 2/16/18 | SCALE                      | DWG. NO. |                     |                  | REV.            |  |  |  |  |  |
| APP'D _                            | DATE _       | NONE                       | 3026     | GC-                 | 0021             | -               |  |  |  |  |  |