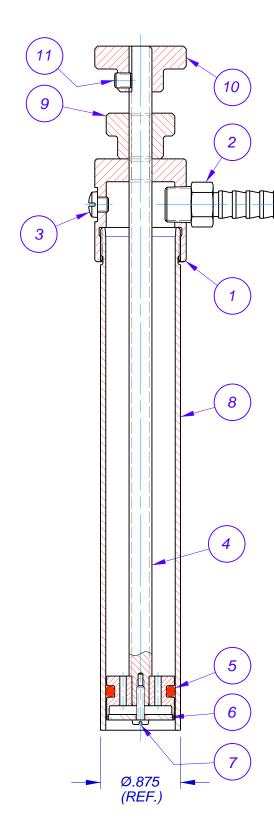

| ITEM | PARTNO.         | REV. | DESCRIPTION                        | QTY. | UOM. |
|------|-----------------|------|------------------------------------|------|------|
| 1    | 3027-GC-1002    | _    | CAP                                | 1    | EA.  |
| 2    | 2007-2A-0019    | _    | HOSEBARBFITTING                    | 1    | EA.  |
| 3    | 0030-2A-0013    | _    | BIND. HD.M.S., 8-32 X 3/16", S.S.  | 1    | EA.  |
| 4    | 3027-GC-1004    | _    | PISTON/STEMASS'Y                   | 1    | EA.  |
| 5    | 0016-2A-5077    | _    | O-RING, SILICONE, SIZE –112        | 1    | EA.  |
| 6    | 3027-GC-1006-20 | _    | FILTER, 316 S.S., Ø3/4" x 20 μΜ.   | 1    | EA.  |
| 7    | 0030-2A-0029    | _    | PAN HD, M.S., 2-56 X 3/8 L. (S.S.) | 1    | EA.  |
| 8    | 3027-AC-1003    | _    | BARREL                             | 1    | EA.  |
| 9    | 0018-2A-0008    | _    | LOCKNUT, Ø3/4" KNURLED             | 1    | EA.  |
| 10   | 0018-GC-0009    | Α    | MODIFIED THUMB NUT, Ø1.0"          | 1    | EA.  |
| 11   | 0035-2A-0004    | _    | SOCK. SET SCR., 8-32 X 3/16,S.S.   | 1    | EA.  |